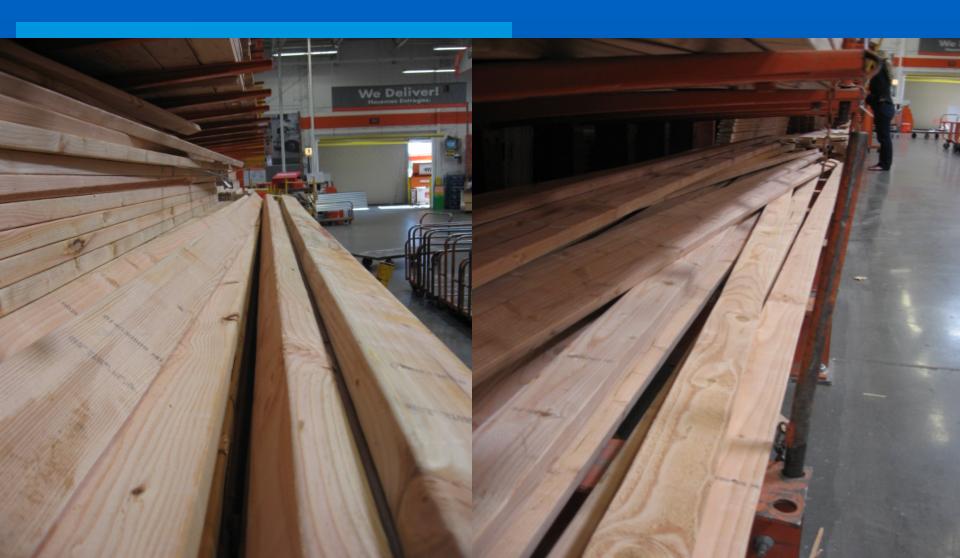

# Boards found side by side same package 5 months old

#### Clean 3.8µg/cm²

#### Moldy 4.1µg/cm<sup>2</sup>