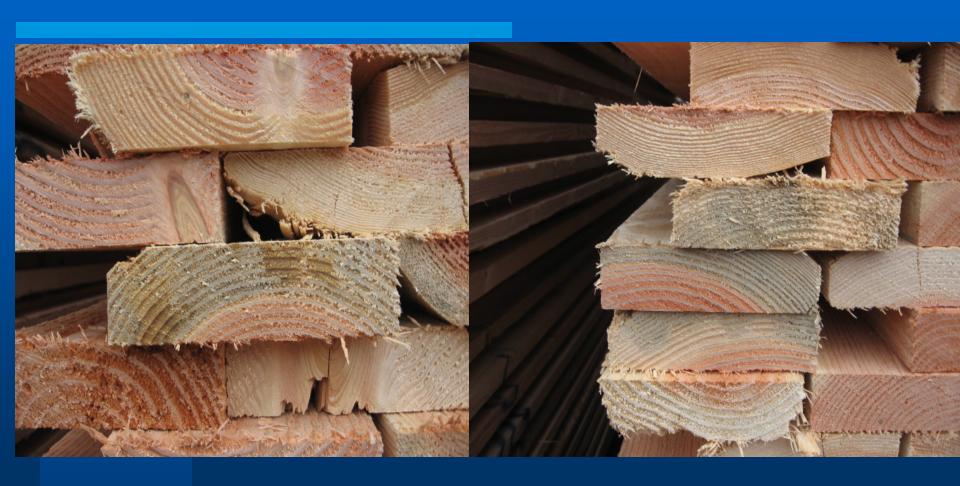

# Boards found side by side same package 5 months old

#### Clean 3.8µg/cm²

#### Moldy 4.1µg/cm<sup>2</sup>