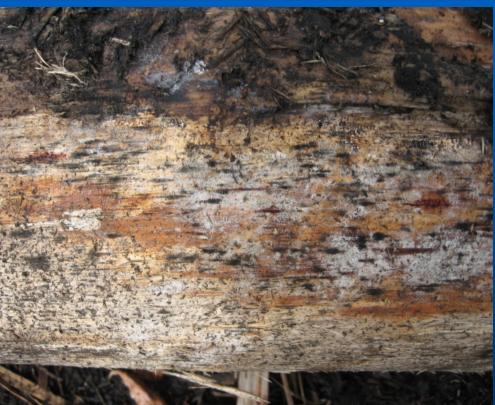

er







#### **Protection Timeline**

How many months protection?

Over-treating? Undertreating?

## Is your Lumber

#### Mold Free?



## How do you Know?



#### No control

#### Control



#### Diacon Mold Patrol™ Sept 18,09 6.5 Months 6 Months



## Tell me a story



# Boards found side by side same package 5 months old



#### Clean 3.8µg/cm²

#### Moldy 4.1µg/cm<sup>2</sup>



## How Can This Happen?



#### How old are these boards?



4 months old 4.4µg/cm<sup>2</sup>

5 months old 4.7µg/cm²



#### How old are These Boards?



## 4 Months

#### 4 Hours



#### OK, I am confused!



#### Go to the Source



## 1 Day Old Yard Stock



## 1 Day old Yard Stock



## 1 Day Old Yard Stock Preinfected



#### 1 Minute old Mycostat Treated Finished Stock







## Log Pre-infection





#### Problem Identified - Log Pre-infection



#### **MYCOSTAT**<sup>TM</sup>

- Consistency
- Reliability
- Confidence