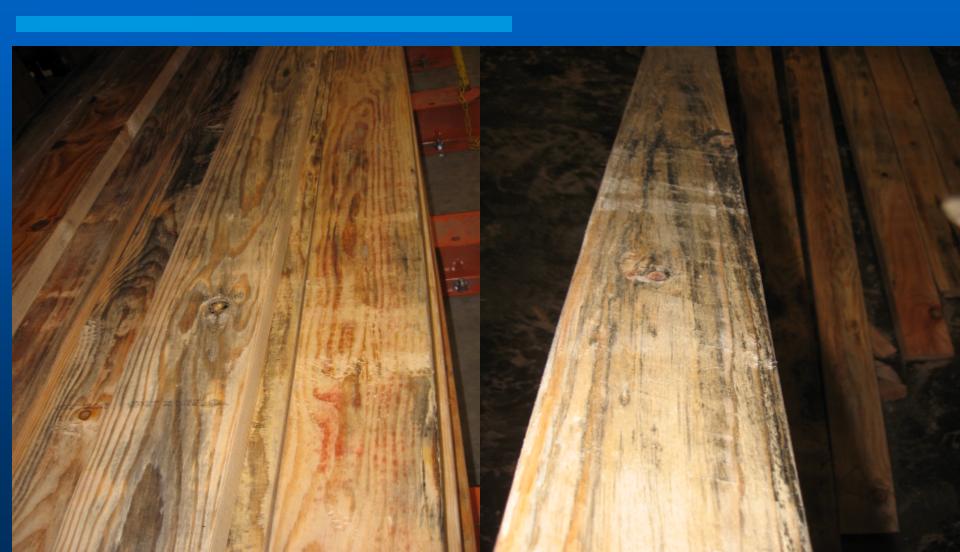

# Boards found side by side same package 5 months old

#### Clean 3.8µg/cm²

#### Moldy 4.1µg/cm<sup>2</sup>