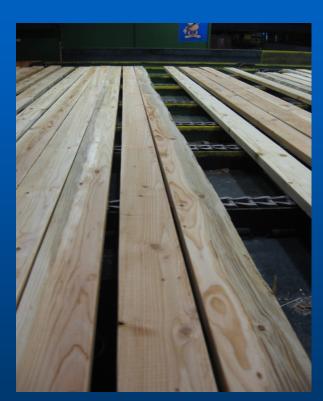

### Mycostat Protects Lumber







#### **Protection Timeline**

How many months protection?

Over-treating? Undertreating?

## Is your Lumber

#### Mold Free?



## How do you Know?



#### No control

#### Control



#### Diacon Mold Patrol™ Sept 18,09 6.5 Months 6 Months



## Tell me a story



# Boards found side by side same package 5 months old



#### Clean 3.8µg/cm²

#### Moldy 4.1µg/cm<sup>2</sup>



## How Can This Happen?



#### How old are these boards?



4 months old 4.4µg/cm<sup>2</sup>

5 months old 4.7µg/cm²



#### How old are These Boards?



## 4 Months

#### 4 Hours



#### OK, I am confused!



#### Go to the Source



## 1 Day Old Yard Stock



## 1 Day old Yard Stock



## 1 Day Old Yard Stock Preinfected



#### 1 Minute old Mycostat Treated Finished Stock







## Log Pre-infection





#### Problem Identified - Log Pre-infection



#### **MYCOSTAT**<sup>TM</sup>

- Consistency
- Reliability
- Confidence