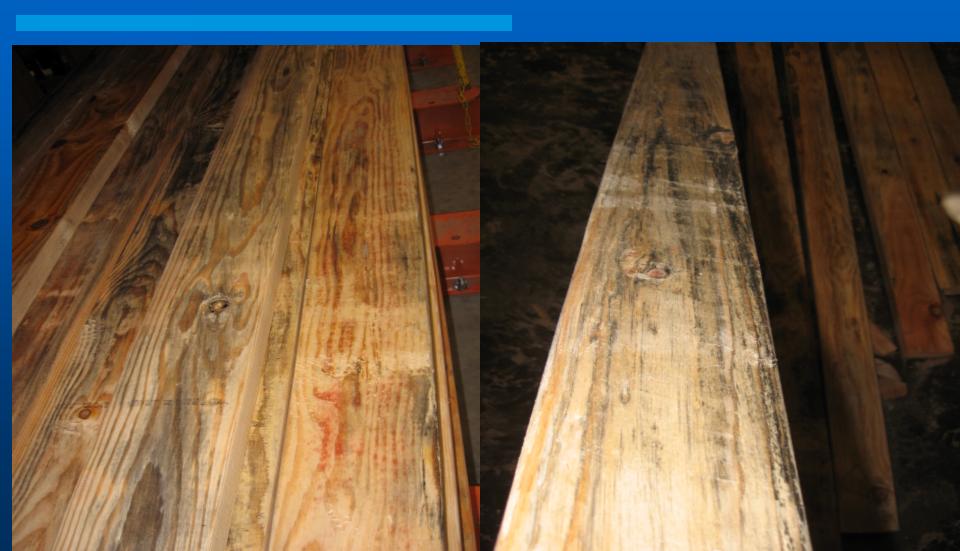

# Boards found side by side same package 5 months old

#### Clean 3.8µg/cm²

#### Moldy 4.1µg/cm<sup>2</sup>