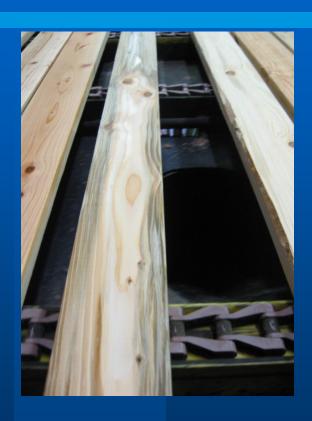

e

#### Mycostat Protects Lumber







#### **Protection Timeline**

How many months protection?

Over-treating? Undertreating?

## Is your Lumber

#### Mold Free?



## How do you Know?



#### No control

#### Control



#### Diacon Mold Patrol™ Sept 18,09 6.5 Months 6 Months



## Tell me a story



# Boards found side by side same package 5 months old



#### Clean 3.8µg/cm²

#### Moldy 4.1µg/cm<sup>2</sup>



## How Can This Happen?



#### How old are these boards?



4 months old 4.4µg/cm<sup>2</sup>

5 months old 4.7µg/cm²



#### How old are These Boards?



## 4 Months

#### 4 Hours



#### OK, I am confused!



#### Go to the Source



## 1 Day Old Yard Stock



## 1 Day old Yard Stock



## 1 Day Old Yard Stock Preinfected



#### 1 Minute old Mycostat Treated Finished Stock







## Log Pre-infection





#### Problem Identified - Log Pre-infection



#### **MYCOSTAT**<sup>TM</sup>

- Consistency
- Reliability
- Confidence