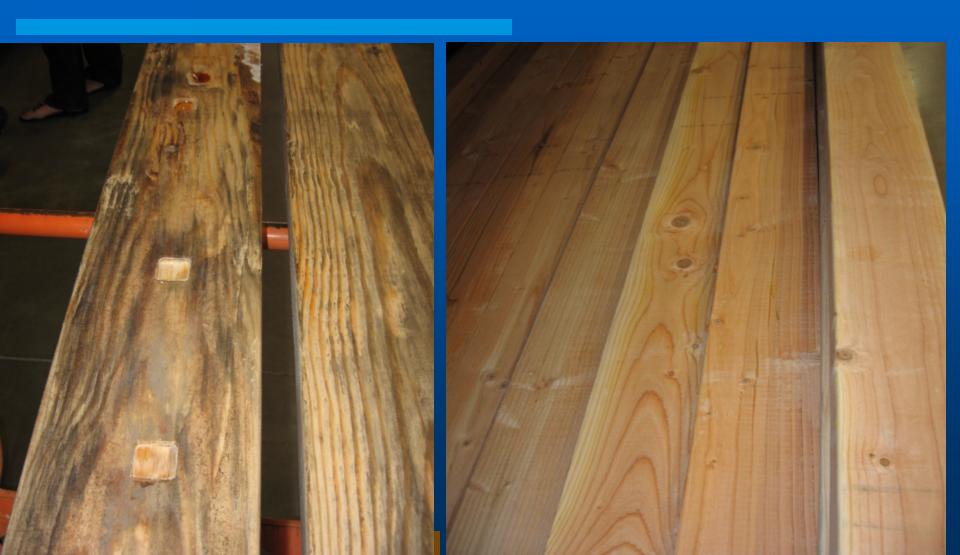

#### How old are these boards?

4 months old 4.4µg/cm<sup>2</sup>

5 months old 4.7µg/cm²

#### How old are These Boards?