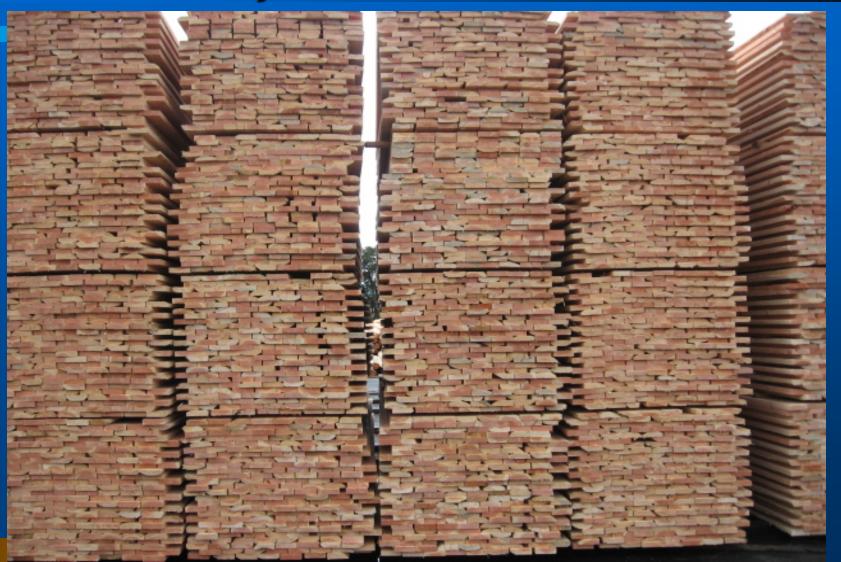

### Mycostat<sup>TM</sup>

- Consistency
- Reliability
- Confidence

#### Mycostat Protects Lumber







#### **Protection Timeline**

How many months protection?

Over-treating? Undertreating?

## Is your Lumber

#### Mold Free?



## How do you Know?



#### No control

#### Control



#### Diacon Mold Patrol™ Sept 18,09 6.5 Months 6 Months



## Tell me a story



# Boards found side by side same package 5 months old



#### Clean 3.8µg/cm²

#### Moldy 4.1µg/cm<sup>2</sup>



## How Can This Happen?



#### How old are these boards?



4 months old 4.4µg/cm<sup>2</sup>

5 months old 4.7µg/cm²



#### How old are These Boards?



## 4 Months

#### 4 Hours



#### OK, I am confused!



#### Go to the Source



## 1 Day Old Yard Stock



## 1 Day old Yard Stock



## 1 Day Old Yard Stock Preinfected



#### 1 Minute old Mycostat Treated Finished Stock







## Log Pre-infection





#### Problem Identified - Log Pre-infection



#### **MYCOSTAT**<sup>TM</sup>

- Consistency
- Reliability
- Confidence