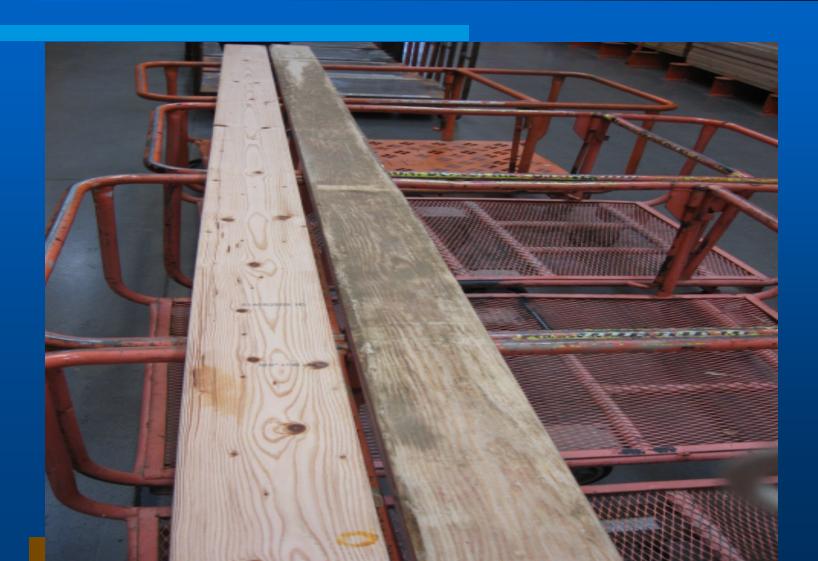

# Boards found side by side same package 5 months old

#### Clean 3.8µg/cm²

#### Moldy 4.1µg/cm<sup>2</sup>