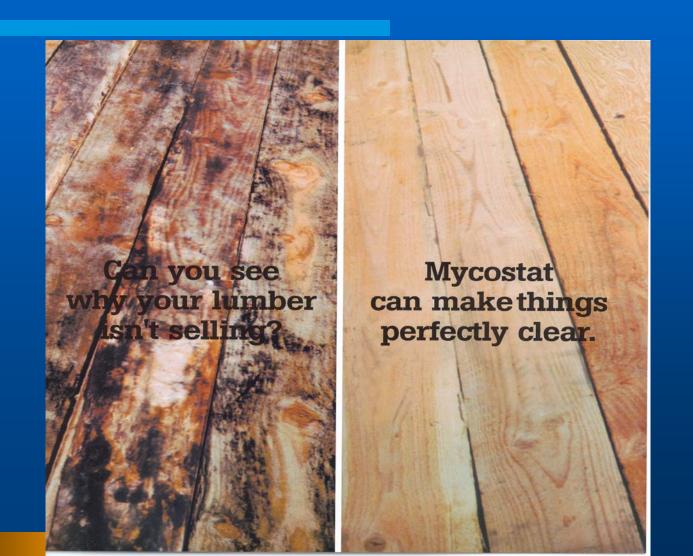

### Mycostat<sup>TM</sup>

- Consistency
- Reliability
- Confidence

#### Mycostat Protects Lumber







#### **Protection Timeline**

How many months protection?

Over-treating? Undertreating?

## Is your Lumber

#### Mold Free?



## How do you Know?



#### No control

#### Control



#### Diacon Mold Patrol™ Sept 18,09 6.5 Months 6 Months



## Tell me a story



# Boards found side by side same package 5 months old



#### Clean 3.8µg/cm²

#### Moldy 4.1µg/cm<sup>2</sup>



## How Can This Happen?



#### How old are these boards?



4 months old 4.4µg/cm<sup>2</sup>

5 months old 4.7µg/cm²



#### How old are These Boards?



## 4 Months

#### 4 Hours



#### OK, I am confused!



#### Go to the Source



## 1 Day Old Yard Stock



## 1 Day old Yard Stock



## 1 Day Old Yard Stock Preinfected



#### 1 Minute old Mycostat Treated Finished Stock







## Log Pre-infection





#### Problem Identified - Log Pre-infection



#### **MYCOSTAT**<sup>TM</sup>

- Consistency
- Reliability
- Confidence