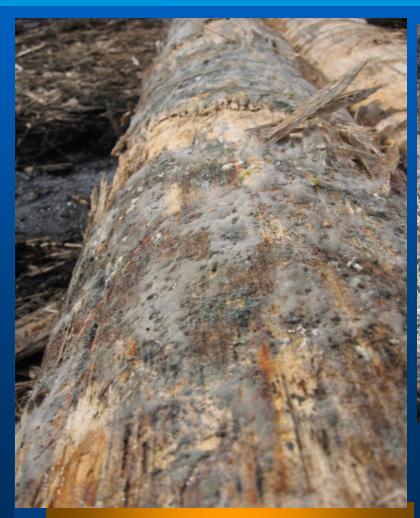

mber







#### **Protection Timeline**

How many months protection?

Over-treating? Undertreating?

## Is your Lumber

#### Mold Free?



## How do you Know?



#### No control

#### Control



#### Diacon Mold Patrol™ Sept 18,09 6.5 Months 6 Months



## Tell me a story



# Boards found side by side same package 5 months old



#### Clean 3.8µg/cm²

#### Moldy 4.1µg/cm<sup>2</sup>



## How Can This Happen?



#### How old are these boards?



4 months old 4.4µg/cm<sup>2</sup>

5 months old 4.7µg/cm²



#### How old are These Boards?



## 4 Months

#### 4 Hours



#### OK, I am confused!



#### Go to the Source



## 1 Day Old Yard Stock



## 1 Day old Yard Stock



## 1 Day Old Yard Stock Preinfected



#### 1 Minute old Mycostat Treated Finished Stock







## Log Pre-infection





#### Problem Identified - Log Pre-infection



#### **MYCOSTAT**<sup>TM</sup>

- Consistency
- Reliability
- Confidence