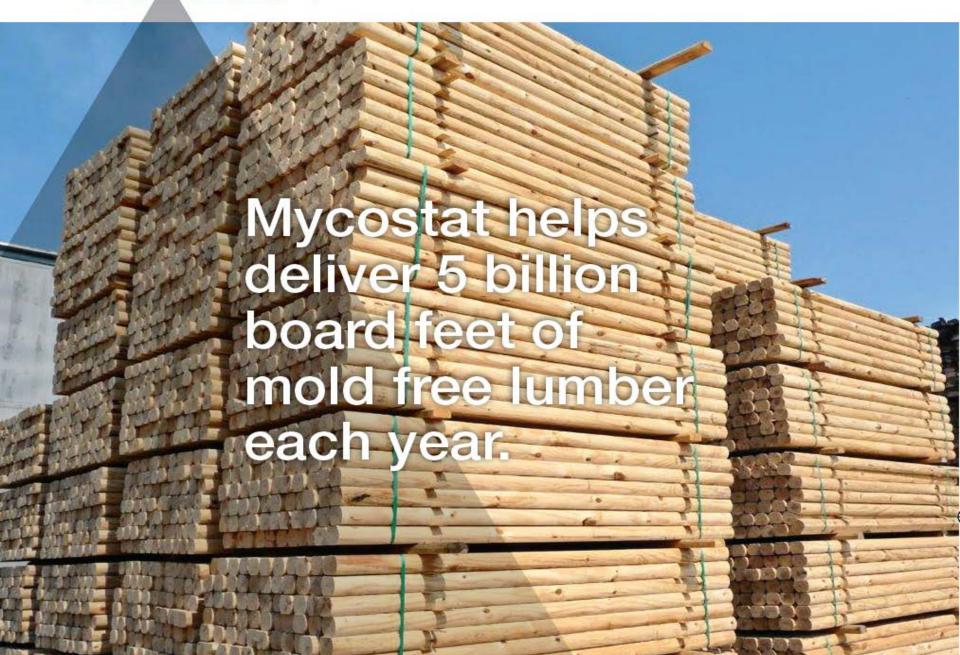

### Mycostat<sup>TM</sup>

- Consistency
- Reliability
- Confidence

#### Mycostat Protects Lumber







#### **Protection Timeline**

How many months protection?

Over-treating? Undertreating?

## Is your Lumber

#### Mold Free?



## How do you Know?



#### No control

#### Control



#### Diacon Mold Patrol™ Sept 18,09 6.5 Months 6 Months



## Tell me a story



# Boards found side by side same package 5 months old



#### Clean 3.8µg/cm²

#### Moldy 4.1µg/cm<sup>2</sup>



## How Can This Happen?



#### How old are these boards?



4 months old 4.4µg/cm<sup>2</sup>

5 months old 4.7µg/cm²



#### How old are These Boards?



## 4 Months

#### 4 Hours



#### OK, I am confused!



#### Go to the Source



## 1 Day Old Yard Stock



## 1 Day old Yard Stock



## 1 Day Old Yard Stock Preinfected



#### 1 Minute old Mycostat Treated Finished Stock







## Log Pre-infection





#### P