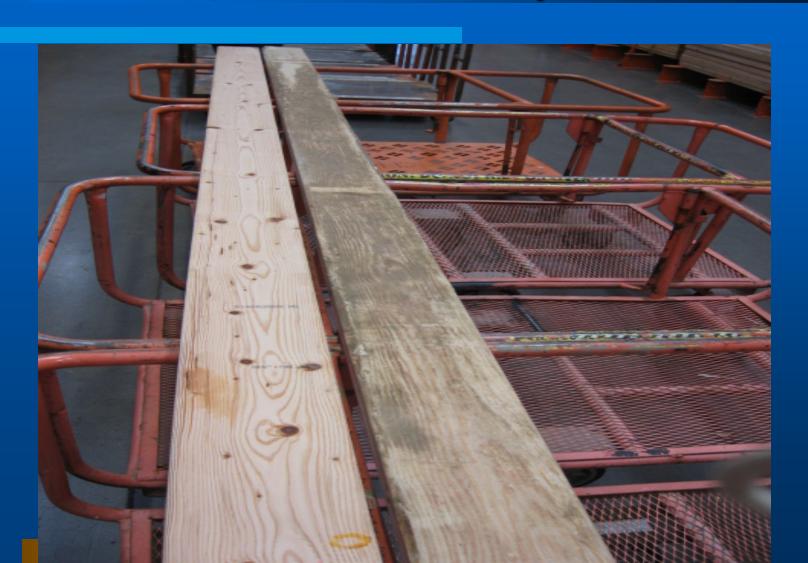

# Boards found side by side same package 5 months old

#### Clean 3.8µg/cm²

#### Moldy 4.1µg/cm<sup>2</sup>