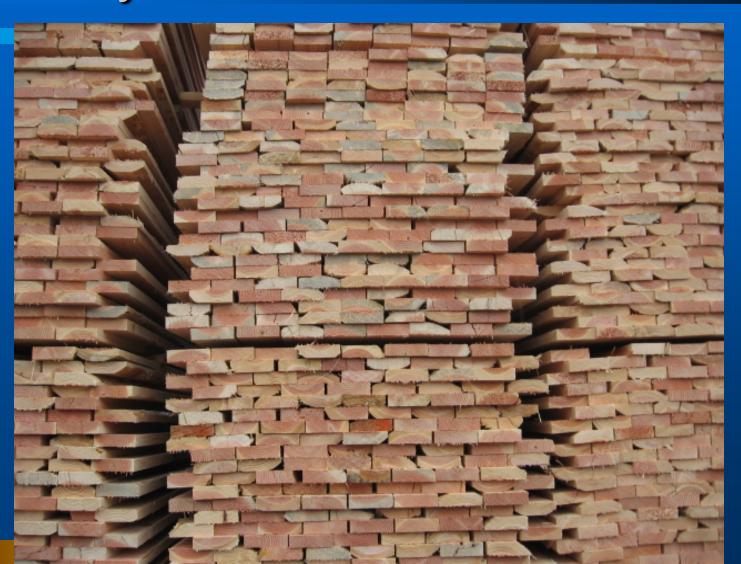

### Mycostat<sup>TM</sup>

- Consistency
- Reliability
- Confidence

#### Mycostat Protects Lumber







#### **Protection Timeline**

How many months protection?

Over-treating? Undertreating?

## Is your Lumber

#### Mold Free?



## How do you Know?



#### No control

#### Control



#### Diacon Mold Patrol™ Sept 18,09 6.5 Months 6 Months



## Tell me a story



# Boards found side by side same package 5 months old



#### Clean 3.8µg/cm²

#### Moldy 4.1µg/cm<sup>2</sup>



## How Can This Happen?



#### How old are these boards?



4 months old 4.4µg/cm<sup>2</sup>

5 months old 4.7µg/cm²



#### How old are These Boards?



## 4 Months

#### 4 Hours



#### OK, I am confused!



#### Go to the Source



## 1 Day Old Yard Stock



## 1 Day old Yard Stock



## 1 Day Old Yard Stock Preinfected



#### 1 Minute old Mycostat Treated Finished Stock







## Log Pre-infection





#### Problem Identified - Log Pre-infection



#### **MYCOSTAT**<sup>TM</sup>

- Consistency
- Reliability
- Confidence