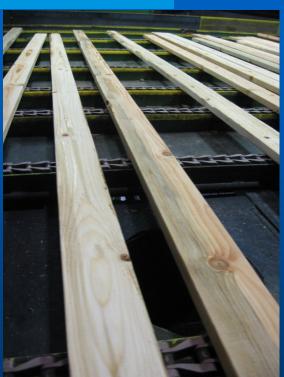

#### Mycostat Protects Lumber







#### **Protection Timeline**

How many months protection?

Over-treating? Undertreating?

## Is your Lumber

#### Mold Free?



## How do you Know?



#### No control

#### Control



#### Diacon Mold Patrol™ Sept 18,09 6.5 Months 6 Months



## Tell me a story



# Boards found side by side same package 5 months old



#### Clean 3.8µg/cm²

#### Moldy 4.1µg/cm<sup>2</sup>



## How Can This Happen?



#### How old are these boards?



4 months old 4.4µg/cm<sup>2</sup>

5 months old 4.7µg/cm²



#### How old are These Boards?



## 4 Months

#### 4 Hours



#### OK, I am confused!



#### Go to the Source



## 1 Day Old Yard Stock



## 1 Day old Yard Stock



## 1 Day Old Yard Stock Preinfected



#### 1 Minute old Mycostat Treated Finished Stock







## Log Pre-infection





#### Problem Identified - Log Pre-infection



#### **MYCOSTAT**<sup>TM</sup>

- Consistency
- Reliability
- Confidence